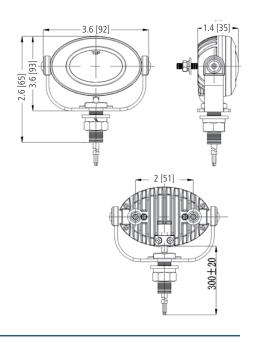

## **Features and Benefits**

- Two 3-watt LEDs
- Surface or bracket mount
- Polycarbonate lens
- Aluminum heatsink housing
- Includes four bezels: chrome, black, white & blue
- IP67, R10
- Warranty: 3 years