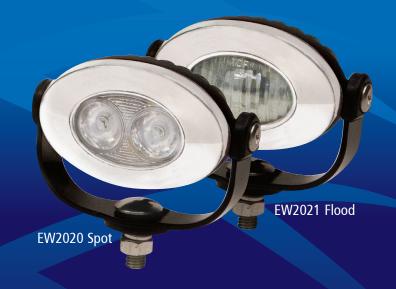

## **EW2020 SERIES Oval LED**

EW2020 Series worklamps offer not only the choice of spot or flood illumination, but they also offer the latest technology and the very brightest white light for your application. These LED worklamps provide over 80,000 hours of maintenance free life expectancy coupled with extremely low amp draw. The EW2020's can be surface or bracket mounted and are supplied with blue, black, chrome, and white bezels (available in singles and pairs).

## **Features and Benefits**

- Two 3-watt LEDs
- Surface or bracket mount
- Polycarbonate lens
- Aluminum heatsink housing
- Includes four bezels: chrome, black, white & blue
- IP67, R10
- Warranty: 3 years